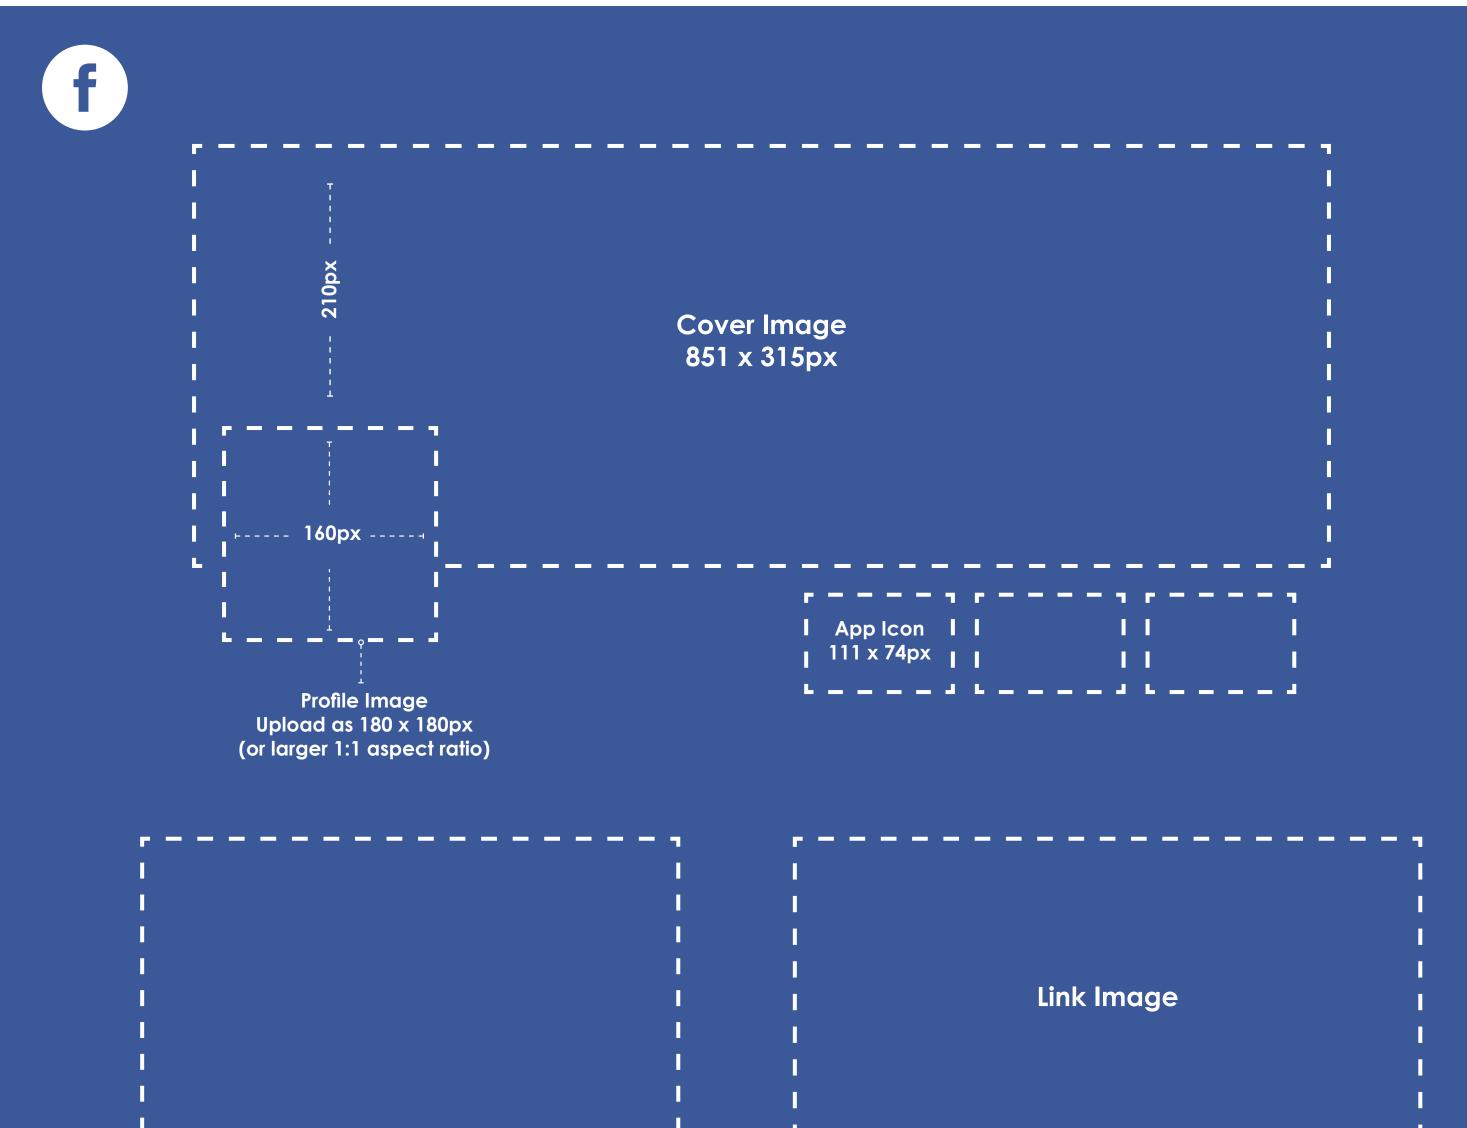

## Social Media Dimensions Blueprint [May 2014]

| Timeline Image Preview<br>403px x Proportional Height | Ⅰ<br>► — — — — — — — — — — — — — — — — — — —                                                                                     |
|-------------------------------------------------------|----------------------------------------------------------------------------------------------------------------------------------|
|                                                       | Shows at 377 x 197px on timeline<br>Shows at 470 x 246px in newsfeed<br>If under 470px wide, will show as<br>90 x 90px thumbnail |
|                                                       |                                                                                                                                  |
|                                                       |                                                                                                                                  |