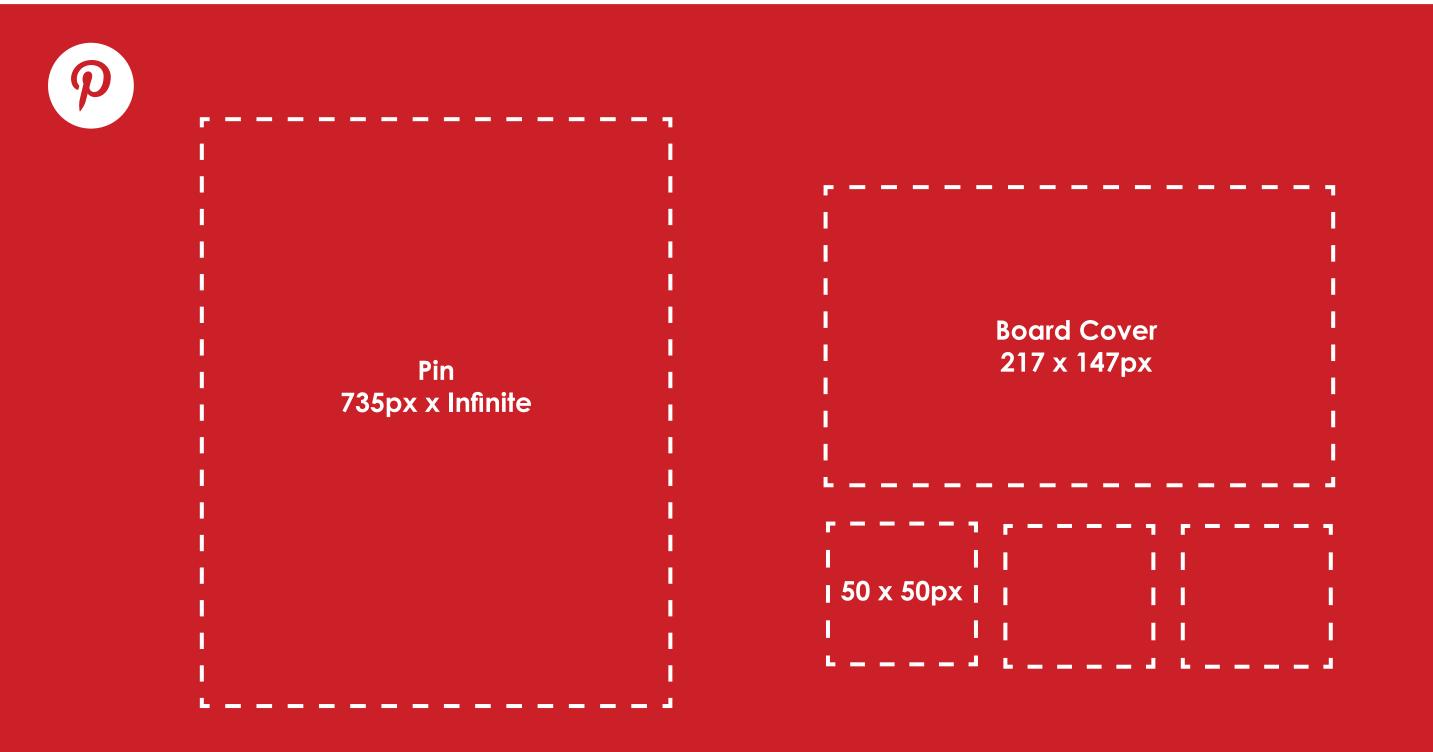

## Social Media Dimensions Blueprint [May 2014]

| Timeline Image Preview<br>403px x Proportional Height | Ⅰ<br>► — — — — — — — — — — — — — — — — — — —                                                                                     |
|-------------------------------------------------------|----------------------------------------------------------------------------------------------------------------------------------|
|                                                       | Shows at 377 x 197px on timeline<br>Shows at 470 x 246px in newsfeed<br>If under 470px wide, will show as<br>90 x 90px thumbnail |
|                                                       |                                                                                                                                  |
|                                                       |                                                                                                                                  |