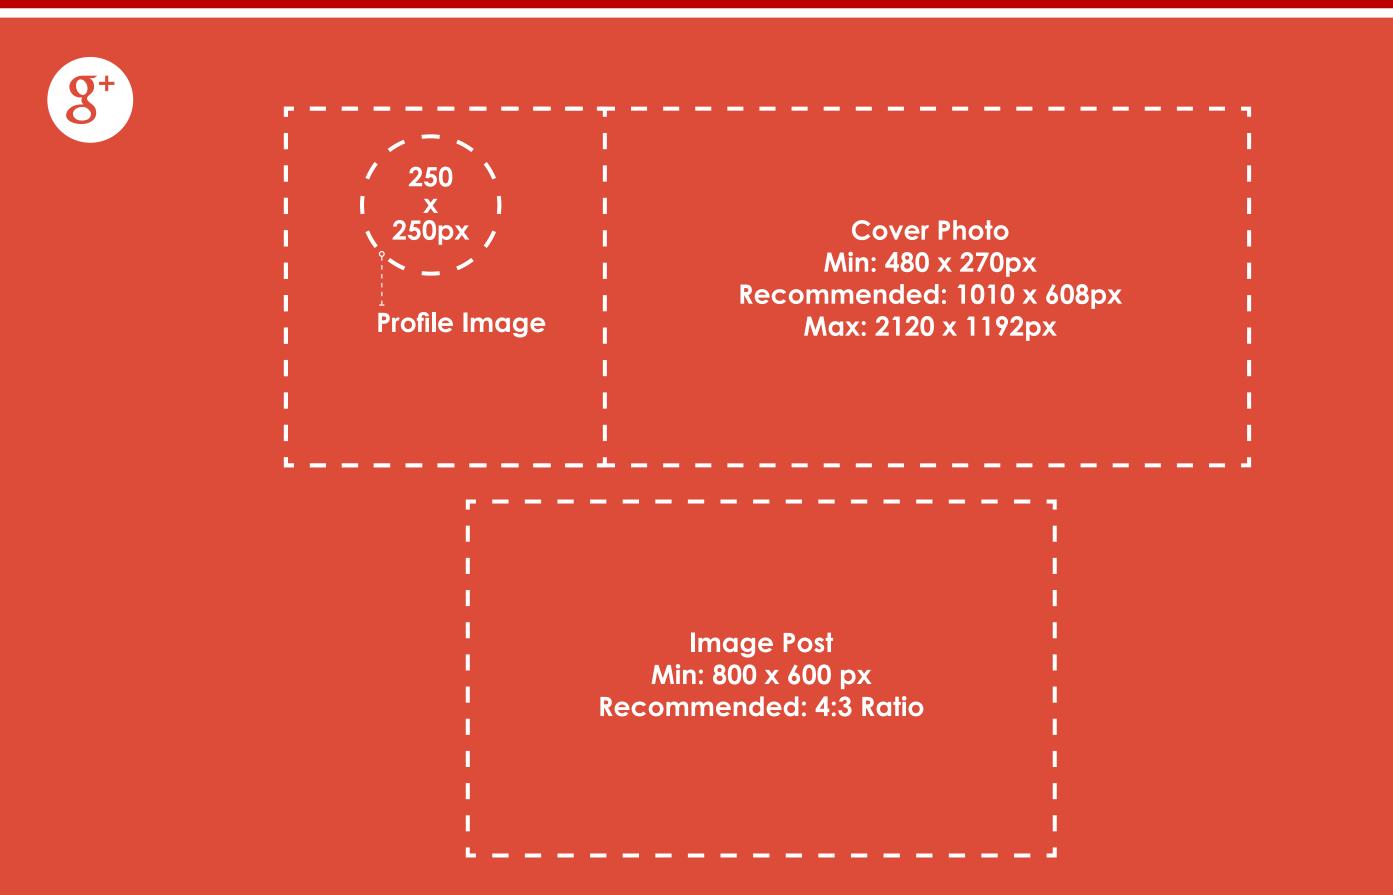

---------------------------------|
|                                                       | Shows at 377 x 197px on timeline<br>Shows at 470 x 246px in newsfeed<br>If under 470px wide, will show as<br>90 x 90px thumbnail |
|                                                       |                                                                                                                                  |
|                                                       |                                                                                                                                  |











YouTube Header Desktop Max 2560 x 423px

|   | Mobile        | · |  |
|---|---------------|---|--|
|   | `1546 х 423рх |   |  |
| 1 | Tablet        | I |  |
|   | 1855 x 423px  |   |  |