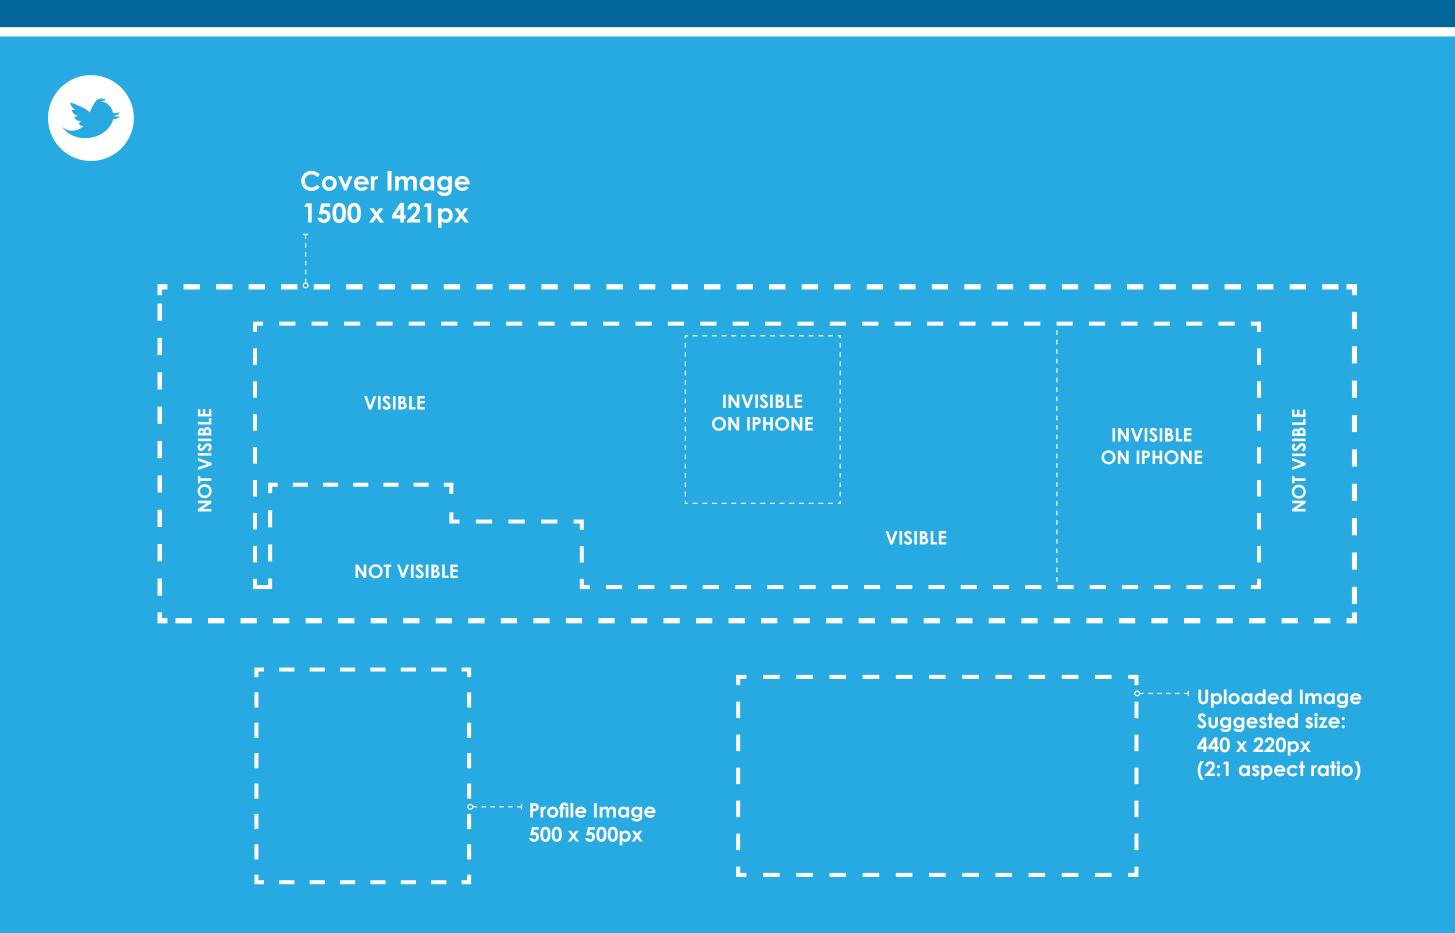

## Social Media Dimensions Blueprint [May 2014]

| Timeline Image Preview<br>403px x Proportional Height | Ⅰ<br>► — — — — — — — — — — — — — — — — — — —                                                                                     |
|-------------------------------------------------------|----------------------------------------------------------------------------------------------------------------------------------|
|                                                       | Shows at 377 x 197px on timeline<br>Shows at 470 x 246px in newsfeed<br>If under 470px wide, will show as<br>90 x 90px thumbnail |
|                                                       |                                                                                                                                  |
|                                                       |                                                                                                                                  |