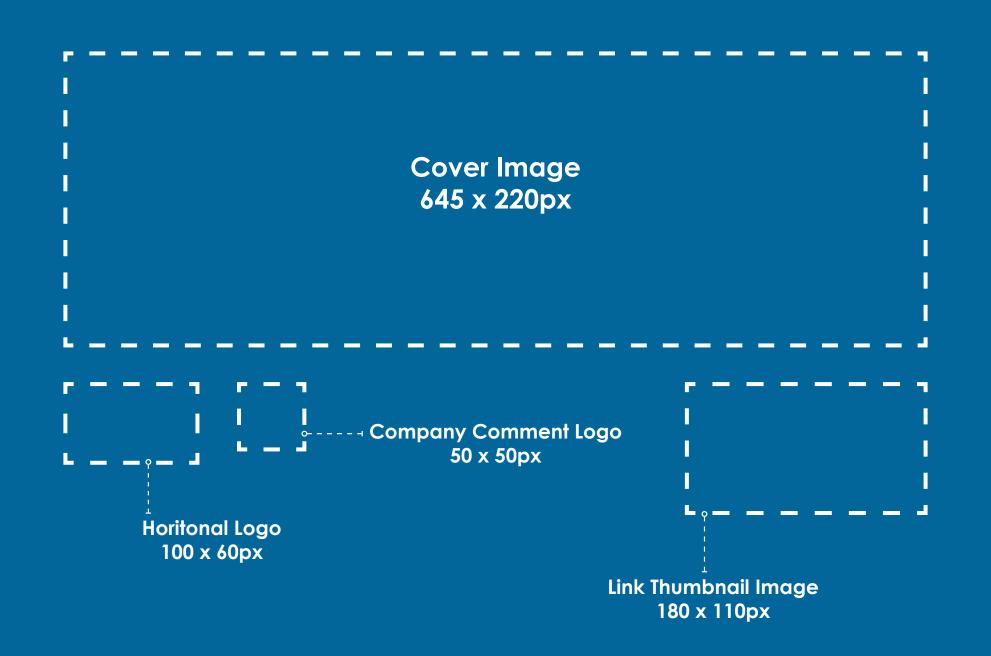

## Social Media Dimensions Blueprint [May 2014]

| Timeline Image Preview<br>403px x Proportional Height | Ⅰ<br>► — — — — — — — — — — — — — — — — — — —                                                                                     |
|-------------------------------------------------------|----------------------------------------------------------------------------------------------------------------------------------|
|                                                       | Shows at 377 x 197px on timeline<br>Shows at 470 x 246px in newsfeed<br>If under 470px wide, will show as<br>90 x 90px thumbnail |
|                                                       |                                                                                                                                  |
|                                                       |                                                                                                                                  |